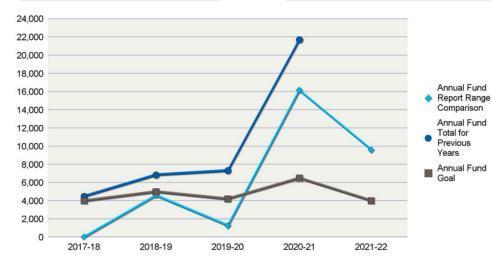

November Rotary theme is, THE ROTARY FOUNDATION, this month we will have the District TRF Awards Night on Saturday, November 13, 2021 3:00 pm via Zoom. I would like to thank all the members of our club for contributing to EREY and End Polio which is part of our Annual dues. My special thanks to those generous Rotarians who contributed more to the annual fund and Polio plus which our Club will be credited to achieve more than the

District goals of \$100 per Capita per Club giving to the Annual Fund. As of today, our Total contribution to the Rotary International Foundation is \$13,800 in just 4 months from the start of the Rotary Year. Your Generosity will help change lives for the better.