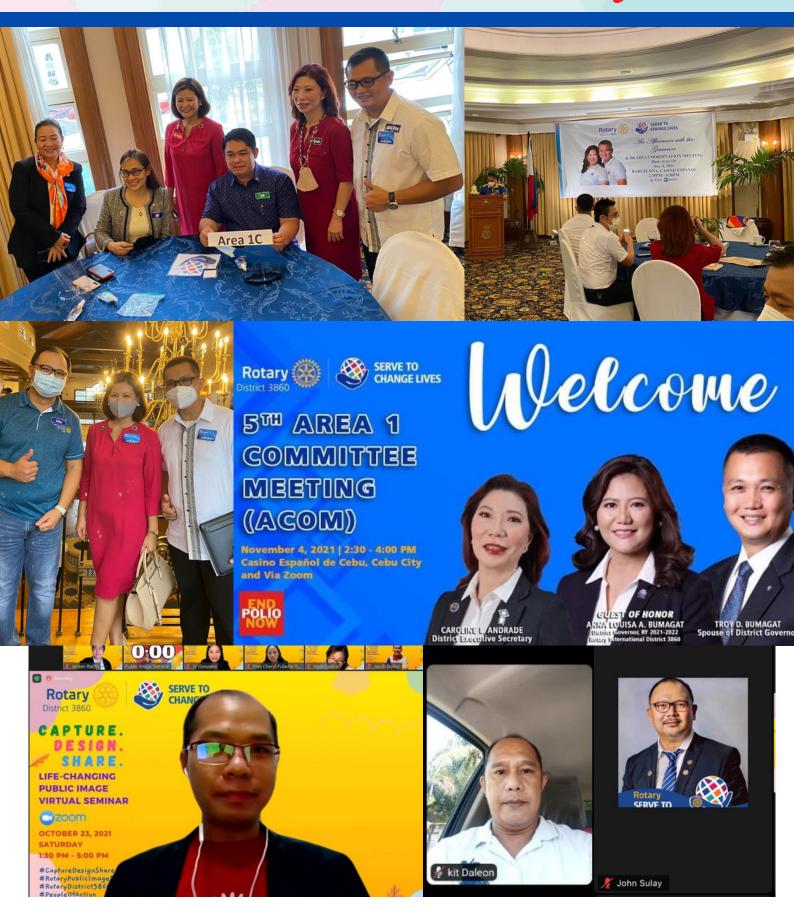

On the following week Nov. 1, Monday, we don't have a meeting since it is a holiday.

On November 4, 2021, we had our 5th Area Coordination meeting here in Cebu. This time, it was a blended one (actual and virtual) since the District Governor in in Cebu for several club visits. In attendance of the meeting were all AG's and Presidents in Cebu Clubs. While the secretaries and other participants were in virtual to give respects on safety protocols. The event was held at the Casino Espanol, Cebu City.