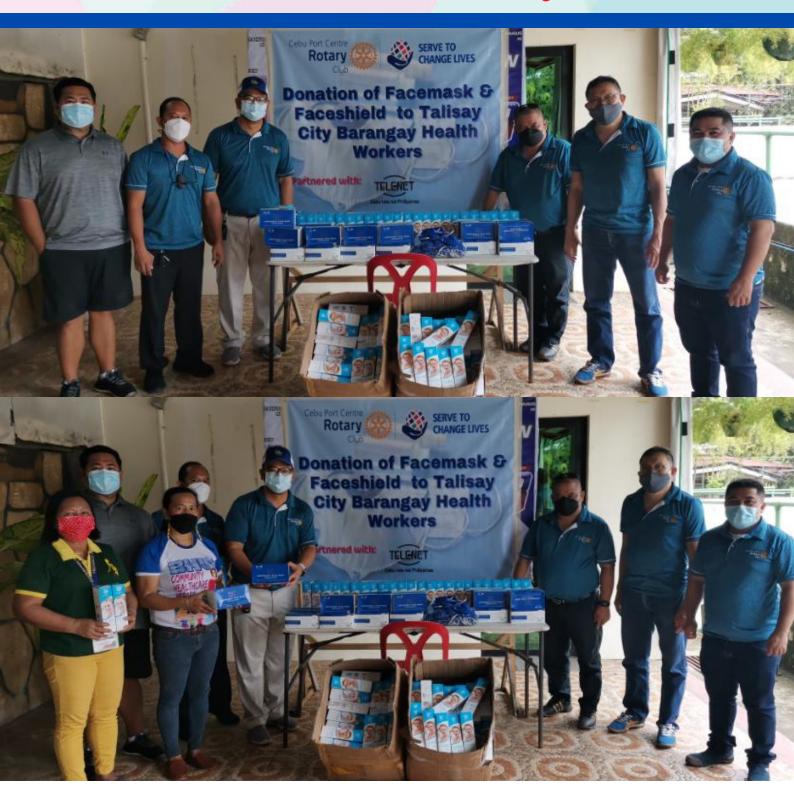

### RCCPC Club Project

Oct 20, 2021 - RCCPC donation of facemask and faceshield to Talisay City Barangay Health Workers together with City Councilor Choy Aznar. Attended by Dir. Robert, Dir. Jun, Dir Kit, Dir Boboy and Pres. John.