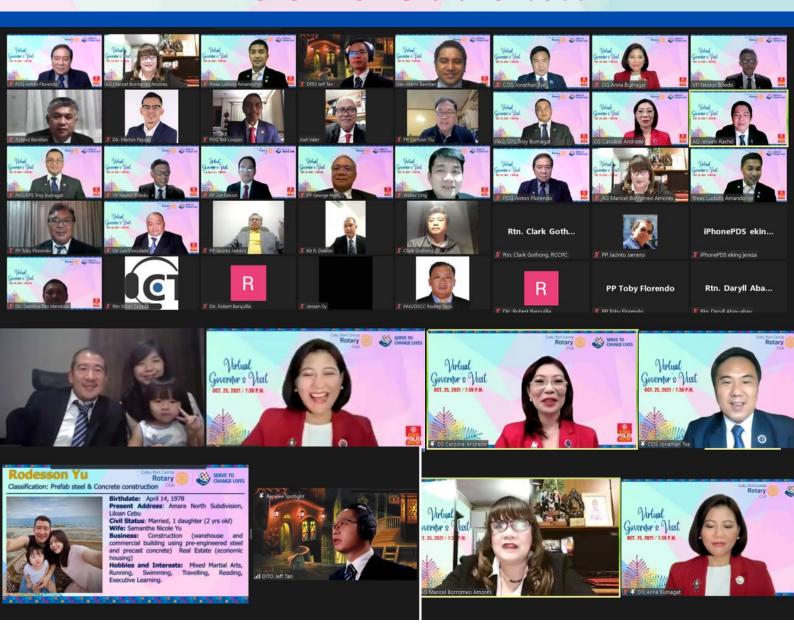

**Sec. Aldrin Bantilan**Club Secretary, RCCPC

Good evening fellow RCCPC Rotarians,

Two weeks ago, we had our very successful virtual Governor's visit with District Governor Anna and Sp. PAG Troy Bumagat. Some of District Officers were present also in the persons of DS Caroline Andrade, COS Jonathan Tse, AG Maricel Amores and our very own AG Jensen Racho and DITO Jeffrey Tan. On that same night, we also inducted another new member of our club Mr. Rodesson Yu to bring our membership to 47 vibrant members. Pres. John magnificently presented our club's achievements to the Governor and to the district officers given it is only almost four months

### RCCPC Gov Visit

October 25, 2021 - A Successful Virtual Governor's Visit and Induction of New Member Rtn Rodesson Yu attended by 35 participants from District 3860 Officers, RCCPC Members and Guests.